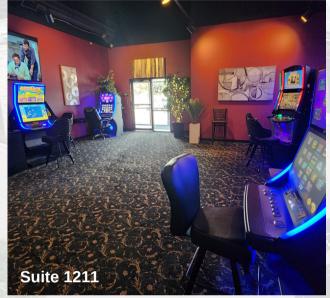

uction, and Talon Development, Hacienda Jalisco
- High traffic location: 10,800 vpd on Cliff Avenue and 11,200 vpd on Benson Road
- Easy access to I-229 & I-90
- Neighbors include: Sturdevant's Auto Parts, Kings Mart, Mac's Hardware, Boyer Ford

#### **FOR SALE**

\$3,600,000

Cap Rate: 7.5%

Average Rent/ SF: \$12.11

NNN Expenses/ SF: \$5.65



#### **FLOORPLAN** Drive-thru Hacienda Jalisco 1,872 sq. ft. EAGLE TALOR CONSTRUCTION DEVELOPMEN Suite 1305 4,903 sq. ft. Fortune LINCARE A Linde company. Tarquin Chinese Argentinian Restaurant

**Suite 1211** 

3,210 sq. ft.

Suite 1215

2,500 sq. ft.

**Suite 1301** 

4,494 sq. ft.



Suite 1203

5,016 sq. ft.

**Suite 1209** 

1,887 sq. ft.

**Suite 1201** 

1,872 sq. ft.

# LAND E Benson Rd E Benson Rd







## PHOTOS













## PHOTOS