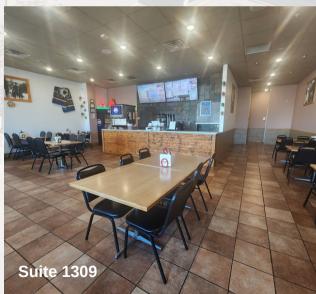

d Talon Development, Hacienda Jalisco
- High traffic location: 10,800 vpd on Cliff Avenue and 11,200 vpd on Benson Road
- Easy access to I-229 & I-90
- Neighbors include: Sturdevant's Auto Parts, Kings Mart, Mac's Hardware, Boyer Ford

#### **FOR SALE**

\$3,600,000

Cap Rate: 7.5%

Average Rent/ SF: \$12.11

NNN Expenses/ SF: \$5.65



#### **FLOORPLAN** Drive-thru Hacienda Jalisco 1,872 sq. ft. EAGLE TALOR CONSTRUCTION DEVELOPMEN Suite 1305 4,903 sq. ft. Fortune LINCARE A Linde company. Tarquin Chinese Argentinian Restaurant

**Suite 1211** 

3,210 sq. ft.

Suite 1215

2,500 sq. ft.

**Suite 1301** 

4,494 sq. ft.



Suite 1203

5,016 sq. ft.

**Suite 1209** 

1,887 sq. ft.

**Suite 1201** 

1,872 sq. ft.

# LAND E Benson Rd E Benson Rd







## PHOTOS













## PHOTOS