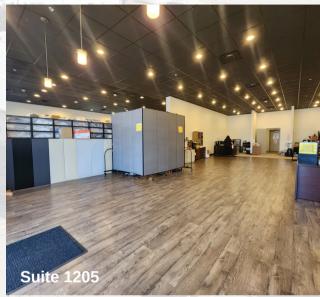

urant, Eagle Construction, and Talon Development, Hacienda Jalisco
- High traffic location: 10,800 vpd on Cliff Avenue and 11,200 vpd on Benson Road
- Easy access to I-229 & I-90
- Neighbors include: Sturdevant's Auto Parts, Kings Mart, Mac's Hardware, Boyer Ford

#### **FOR SALE**

\$3,600,000

Cap Rate: 7.5%

Average Rent/ SF: \$12.11

NNN Expenses/ SF: \$5.65



#### **FLOORPLAN** Drive-thru Hacienda Jalisco 1,872 sq. ft. EAGLE TALOR CONSTRUCTION DEVELOPMEN Suite 1305 4,903 sq. ft. Fortune LINCARE A Linde company. Tarquin Chinese Argentinian Restaurant

**Suite 1211** 

3,210 sq. ft.

Suite 1215

2,500 sq. ft.

**Suite 1301** 

4,494 sq. ft.



Suite 1203

5,016 sq. ft.

**Suite 1209** 

1,887 sq. ft.

**Suite 1201** 

1,872 sq. ft.

# LAND E Benson Rd E Benson Rd







## PHOTOS













## PHOTOS