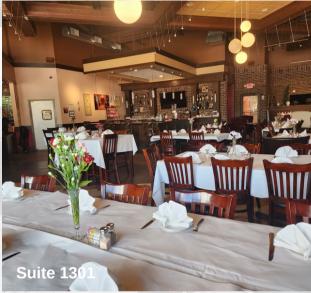

on, and Talon Development, Hacienda Jalisco
- High traffic location: 10,800 vpd on Cliff Avenue and 11,200 vpd on Benson Road
- Easy access to I-229 & I-90
- Neighbors include: Sturdevant's Auto Parts, Kings Mart, Mac's Hardware, Boyer Ford

#### **FOR SALE**

\$3,600,000

Cap Rate: 7.5%

Average Rent/ SF: \$12.11

NNN Expenses/ SF: \$5.65



#### **FLOORPLAN** Drive-thru Hacienda Jalisco 1,872 sq. ft. EAGLE TALOR CONSTRUCTION DEVELOPMEN Suite 1305 4,903 sq. ft. Fortune LINCARE A Linde company. Tarquin Chinese Argentinian Restaurant

**Suite 1211** 

3,210 sq. ft.

Suite 1215

2,500 sq. ft.

**Suite 1301** 

4,494 sq. ft.



Suite 1203

5,016 sq. ft.

**Suite 1209** 

1,887 sq. ft.

**Suite 1201** 

1,872 sq. ft.

# LAND E Benson Rd E Benson Rd







## PHOTOS













## PHOTOS