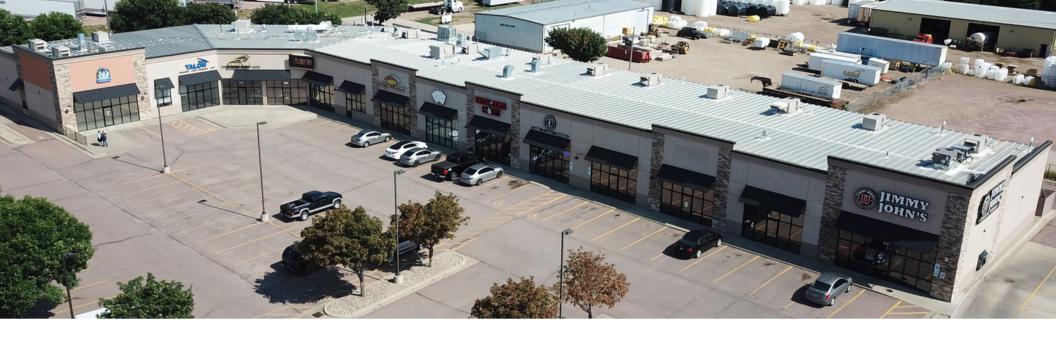

## RETAIL STRIP CENTER





### **FEATURES**

- Fully-leased, multi-tenant retail building
- · Southeast corner of North Cliff Avenue and Benson Road
- Building size: 26,069 sq. ft. (25,754 rentable sq. ft.)
- Lot size: 113,282 sq. ft. (2.6 acres)
- Year built: 2007
- · Zoning: C3
- Building and monument signage
- 124 paved, on-site parking spaces
- Tenants include: Jimmy John's, Lincare, High End Glass, Happy Jacks Casino, Fortune Chinese Restaurant, Tarquin Argentinian Restaurant, Eagle Construction, and Talon Development, Hacienda Jalisco
- High traffic location: 10,800 vpd on Cliff Avenue and 11,200 vpd on Benson Road
- Easy access to I-229 & I-90
- Neighbors include: Sturdevant's Auto Parts, Kings Mart, Mac's Hardware, Boyer Ford

#### **FOR SALE**

\$3,600,000

Cap Rate: 7.5%

Average Rent/ SF: \$12.11

NNN E