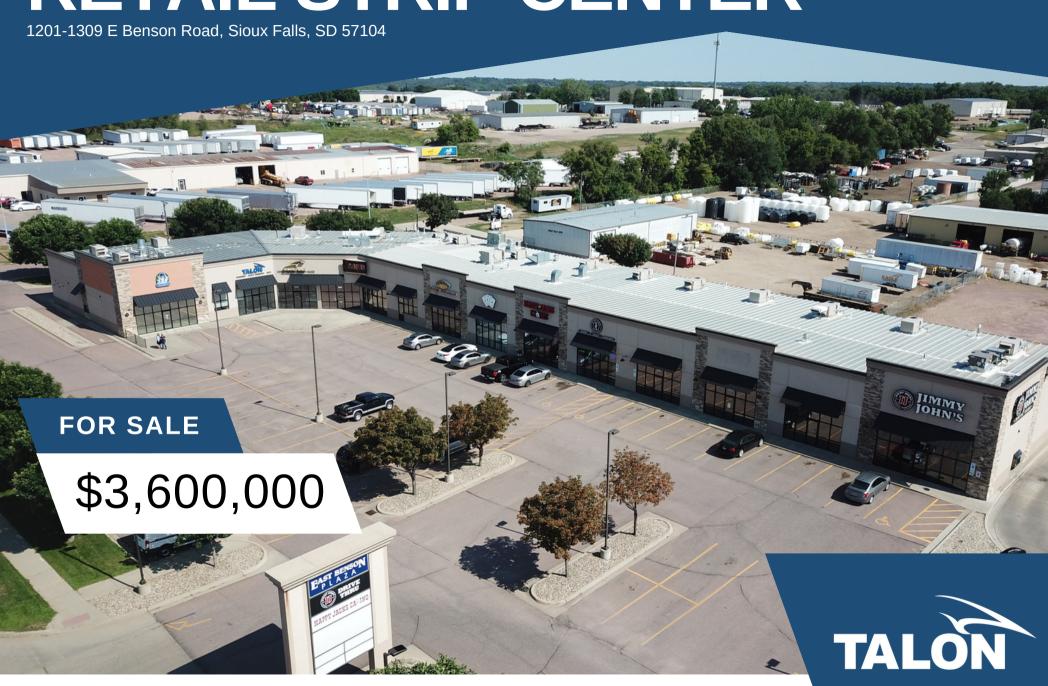

## RETAIL STRIP CENTER

### **FEATURES**

- Fully-leased, multi-tenant retail building
- · Southeast corner of North Cliff Avenue and Benson Road
- Building size: 26,069 sq. ft. (25,754 rentable sq. ft.)
- Lot size: 113,282 sq. ft. (2.6 acres)
- Year built: 2007
- · Zoning: C3
- Building and monument signage
- 124 paved, on-site parking spaces
- Tenants include: Jimmy John's, Lincare, High End Glass, Happy Jacks Casino, Fortune Chinese Restaurant, Tarquin Argentinian Restaurant, Eagle Construction, and Talon Development, Hacienda Jalisco
- High traffic location: 10,800 vpd on Cliff Avenue and 11,200 vpd on Benson Road
- Easy access to I-229 & I-90
- Neighbors include: Sturdevant's Auto Parts, Kings Mart, Mac's Hardware, Boyer Ford

#### **FOR SALE**

\$3,600,000

Cap Rate: 7.5%

Average Rent/ SF: \$12.11

NNN Expenses/ SF: \$5.65