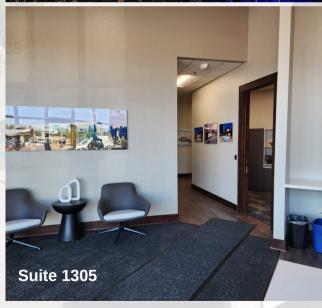

, and Talon Development, Hacienda Jalisco
- High traffic location: 10,800 vpd on Cliff Avenue and 11,200 vpd on Benson Road
- Easy access to I-229 & I-90
- Neighbors include: Sturdevant's Auto Parts, Kings Mart, Mac's Hardware, Boyer Ford

#### **FOR SALE**

\$3,600,000

Cap Rate: 7.5%

Average Rent/ SF: \$12.11

NNN Expenses/ SF: \$5.65



#### **FLOORPLAN** Drive-thru Hacienda Jalisco 1,872 sq. ft. EAGLE TALOR CONSTRUCTION DEVELOPMEN Suite 1305 4,903 sq. ft. Fortune LINCARE A Linde company. Tarquin Chinese Argentinian Restaurant

**Suite 1211** 

3,210 sq. ft.

Suite 1215

2,500 sq. ft.

**Suite 1301** 

4,494 sq. ft.



Suite 1203

5,016 sq. ft.

**Suite 1209** 

1,887 sq. ft.

**Suite 1201** 

1,872 sq. ft.

# LAND E Benson Rd E Benson Rd







## PHOTOS













## PHOTOS