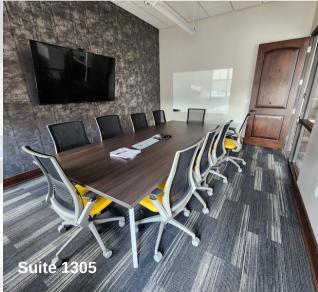

and Talon Development, Hacienda Jalisco
- High traffic location: 10,800 vpd on Cliff Avenue and 11,200 vpd on Benson Road
- Easy access to I-229 & I-90
- Neighbors include: Sturdevant's Auto Parts, Kings Mart, Mac's Hardware, Boyer Ford

#### **FOR SALE**

\$3,600,000

Cap Rate: 7.5%

Average Rent/ SF: \$12.11

NNN Expenses/ SF: \$5.65



#### **FLOORPLAN** Drive-thru Hacienda Jalisco 1,872 sq. ft. EAGLE TALOR CONSTRUCTION DEVELOPMEN Suite 1305 4,903 sq. ft. Fortune LINCARE A Linde company. Tarquin Chinese Argentinian Restaurant

**Suite 1211** 

3,210 sq. ft.

Suite 1215

2,500 sq. ft.

**Suite 1301** 

4,494 sq. ft.



Suite 1203

5,016 sq. ft.

**Suite 1209** 

1,887 sq. ft.

**Suite 1201** 

1,872 sq. ft.

# LAND E Benson Rd E Benson Rd







## PHOTOS













## PHOTOS