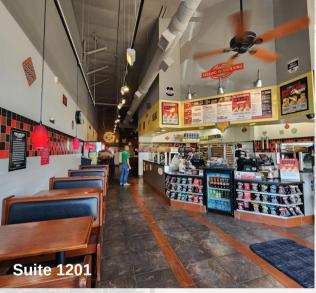

taurant, Eagle Construction, and Talon Development, Hacienda Jalisco
- High traffic location: 10,800 vpd on Cliff Avenue and 11,200 vpd on Benson Road
- Easy access to I-229 & I-90
- Neighbors include: Sturdevant's Auto Parts, Kings Mart, Mac's Hardware, Boyer Ford

#### **FOR SALE**

\$3,600,000

Cap Rate: 7.5%

Average Rent/ SF: \$12.11

NNN Expenses/ SF: \$5.65



#### **FLOORPLAN** Drive-thru Hacienda Jalisco 1,872 sq. ft. EAGLE TALOR CONSTRUCTION DEVELOPMEN Suite 1305 4,903 sq. ft. Fortune LINCARE A Linde company. Tarquin Chinese Argentinian Restaurant

**Suite 1211** 

3,210 sq. ft.

Suite 1215

2,500 sq. ft.

**Suite 1301** 

4,494 sq. ft.



Suite 1203

5,016 sq. ft.

**Suite 1209** 

1,887 sq. ft.

**Suite 1201** 

1,872 sq. ft.

# LAND E Benson Rd E Benson Rd







## PHOTOS













## PHOTOS