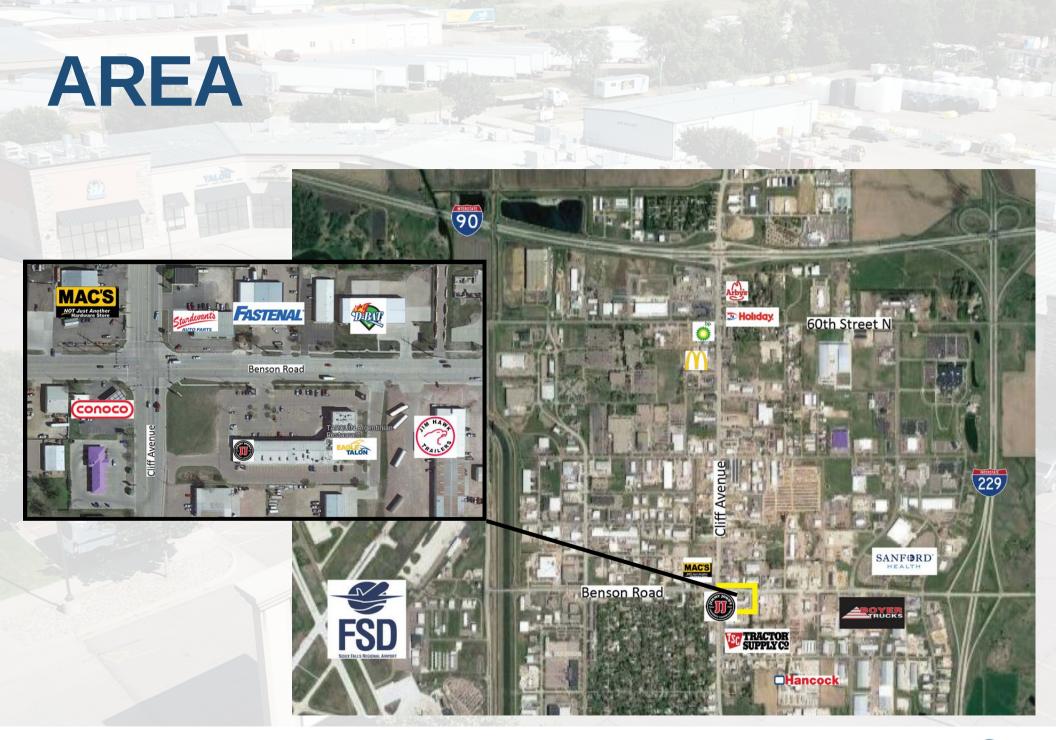

### **FEATURES**

- Fully-leased, multi-tenant retail building
- · Southeast corner of North Cliff Avenue and Benson Road
- Building size: 26,069 sq. ft. (25,754 rentable sq. ft.)
- Lot size: 113,282 sq. ft. (2.6 acres)
- Year built: 2007
- · Zoning: C3
- Building and monument signage
- 124 paved, on-site parking spaces
- Tenants include: Jimmy John's, Lincare, High End Glass, Happy Jacks Casino, Fortune Chinese Restaurant, Tarquin Argentinian Restaurant, Eagle Construction, and Talon Development, Hacienda Jalisco
- High traffic location: 10,800 vpd on Cliff Avenue and 11,200 vpd on Benson Road
- Easy access to I-229 & I-90
- Neighbors include: Sturdevant's Auto Parts, Kings Mart, Mac's Hardware, Boyer Ford

# LAND E Benson Rd E Benson Rd