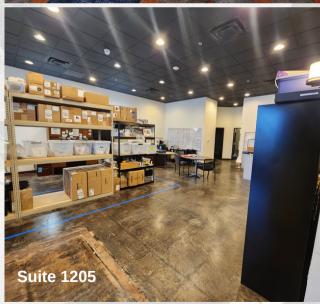

ant, Eagle Construction, and Talon Development, Hacienda Jalisco
- High traffic location: 10,800 vpd on Cliff Avenue and 11,200 vpd on Benson Road
- Easy access to I-229 & I-90
- Neighbors include: Sturdevant's Auto Parts, Kings Mart, Mac's Hardware, Boyer Ford

#### **FOR SALE**

\$3,600,000

Cap Rate: 7.5%

Average Rent/ SF: \$12.11

NNN Expenses/ SF: \$5.65



#### **FLOORPLAN** Drive-thru Hacienda Jalisco 1,872 sq. ft. EAGLE TALOR CONSTRUCTION DEVELOPMEN Suite 1305 4,903 sq. ft. Fortune LINCARE A Linde company. Tarquin Chinese Argentinian Restaurant

**Suite 1211** 

3,210 sq. ft.

Suite 1215

2,500 sq. ft.

**Suite 1301** 

4,494 sq. ft.



Suite 1203

5,016 sq. ft.

**Suite 1209** 

1,887 sq. ft.

**Suite 1201** 

1,872 sq. ft.

# LAND E Benson Rd E Benson Rd







## PHOTOS













## PHOTOS