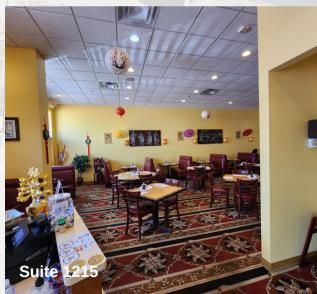

Eagle Construction, and Talon Development, Hacienda Jalisco
- High traffic location: 10,800 vpd on Cliff Avenue and 11,200 vpd on Benson Road
- Easy access to I-229 & I-90
- Neighbors include: Sturdevant's Auto Parts, Kings Mart, Mac's Hardware, Boyer Ford

#### **FOR SALE**

\$3,600,000

Cap Rate: 7.5%

Average Rent/ SF: \$12.11

NNN Expenses/ SF: \$5.65



#### **FLOORPLAN** Drive-thru Hacienda Jalisco 1,872 sq. ft. EAGLE TALOR CONSTRUCTION DEVELOPMEN Suite 1305 4,903 sq. ft. Fortune LINCARE A Linde company. Tarquin Chinese Argentinian Restaurant

**Suite 1211** 

3,210 sq. ft.

Suite 1215

2,500 sq. ft.

**Suite 1301** 

4,494 sq. ft.



Suite 1203

5,016 sq. ft.

**Suite 1209** 

1,887 sq. ft.

**Suite 1201** 

1,872 sq. ft.

# LAND E Benson Rd E Benson Rd







## PHOTOS













## PHOTOS