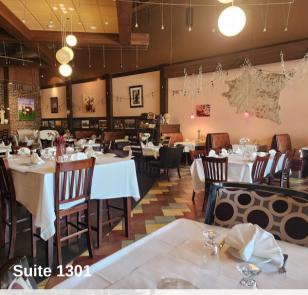

tion, and Talon Development, Hacienda Jalisco
- High traffic location: 10,800 vpd on Cliff Avenue and 11,200 vpd on Benson Road
- Easy access to I-229 & I-90
- Neighbors include: Sturdevant's Auto Parts, Kings Mart, Mac's Hardware, Boyer Ford

#### **FOR SALE**

\$3,600,000

Cap Rate: 7.5%

Average Rent/ SF: \$12.11

NNN Expenses/ SF: \$5.65



#### **FLOORPLAN** Drive-thru Hacienda Jalisco 1,872 sq. ft. EAGLE TALOR CONSTRUCTION DEVELOPMEN Suite 1305 4,903 sq. ft. Fortune LINCARE A Linde company. Tarquin Chinese Argentinian Restaurant

**Suite 1211** 

3,210 sq. ft.

Suite 1215

2,500 sq. ft.

**Suite 1301** 

4,494 sq. ft.



Suite 1203

5,016 sq. ft.

**Suite 1209** 

1,887 sq. ft.

**Suite 1201** 

1,872 sq. ft.

# LAND E Benson Rd E Benson Rd







## PHOTOS













## PHOTOS